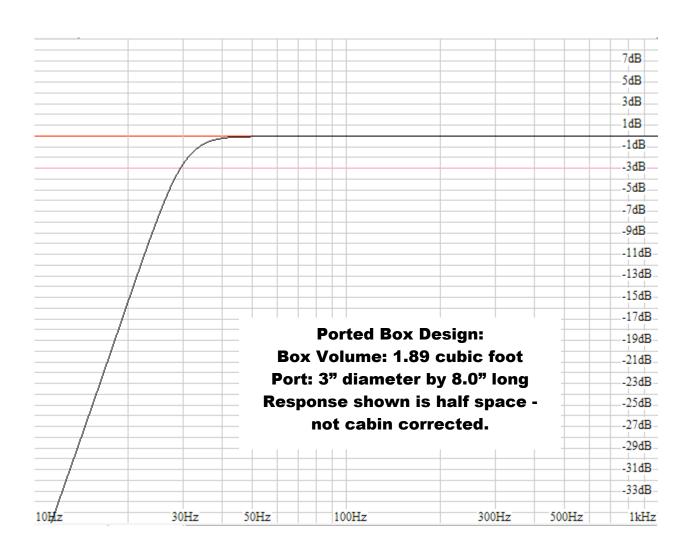

## HD-1000CF DVC 10" Subwoofer Technical Data

## **Specifications**

Cone Carbon Fiber
Diameter: 10" (250mm)

Sensitivity: 87.3 dB

Power Handling: 250 WRMS (500W Pk)

Frequency Response: 10 ~ 400 Hz Nominal Impedance: 2X2 Ohms

Voice Coil Diameter: 1.95" (49.55mm)

Peak Xmax: 10mm Magnet Weight: 40 Oz



## **Thiele-Small Parameters**

Free Air Resonance: 33.6 Hz

Voice Coil DC Resistance: 3.44 Ohms (series) 2X1.72

Voice Coil Inductance @ 1 kHz: 2.43 mH (series)

Mechanical Q ( $Q_{ms}$ ): 5.785 Electrical Q ( $Q_{es}$ ): 0.47 Total Q ( $Q_{ts}$ ): 0.435

Compliance Volume ( $V_{as}$ ): 41.7l; 1.47 ft<sup>3</sup>

Moving mass, Diaphragm: 102 Gr Motor Force Factor: 12.44 Tm



## **Sealed Enclosure**