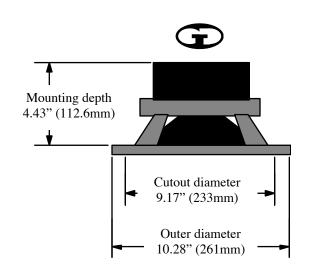

## HD-1000CF DVC 10" Subwoofer Technical Data

## **Specifications**

Cone Carbon Fiber
Diameter: 10" (250mm)

Sensitivity: 87.3 dB

Power Handling: 250 WRMS (500W Pk)

Frequency Response: 10 ~ 400 Hz Nominal Impedance: 2X2 Ohms

Voice Coil Diameter: 1.95" (49.55mm)

Peak Xmax: 10mm Magnet Weight: 40 Oz



## **Thiele-Small Parameters**

Free Air Resonance: 33.6 Hz

Voice Coil DC Resistance: 3.44 Ohms (series) 2X1.72

Voice Coil Inductance @ 1 kHz: 2.43 mH (series)

Mechanical Q ( $Q_{ms}$ ): 5.785 Electrical Q ( $Q_{es}$ ): 0.47 Total Q ( $Q_{ts}$ ): 0.435

Compliance Volume ( $V_{as}$ ): 41.7l; 1.47 ft<sup>3</sup>

Moving mass, Diaphragm: 102 Gr Motor Force Factor: 12.44 Tm



## **Sealed Enclosure**