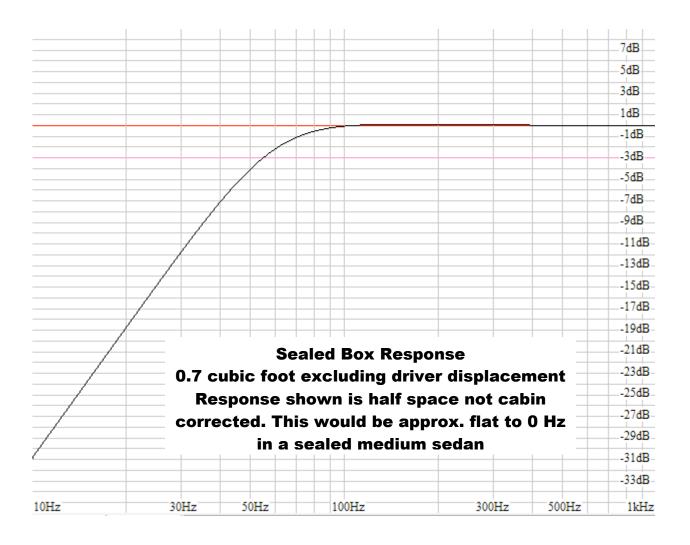

## HD-1000CF DVC 10" Subwoofer Technical Data

## **Specifications**

Cone Carbon Fiber
Diameter: 10" (250mm)

Sensitivity: 87.3 dB

Power Handling: 250 WRMS (500W Pk)

Frequency Response: 10 ~ 400 Hz Nominal Impedance: 2X2 Ohms

Voice Coil Diameter: 1.95" (49.55mm)

Peak Xmax: 10mm Magnet Weight: 40 Oz



## **Thiele-Small Parameters**

Free Air Resonance: 33.6 Hz

Voice Coil DC Resistance: 3.44 Ohms (series) 2X1.72

Voice Coil Inductance @ 1 kHz: 2.43 mH (series)

Mechanical Q ( $Q_{ms}$ ): 5.785 Electrical Q ( $Q_{es}$ ): 0.47 Total Q ( $Q_{ts}$ ): 0.435

Compliance Volume ( $V_{as}$ ): 41.7l; 1.47 ft<sup>3</sup>

Moving mass, Diaphragm: 102 Gr Motor Force Factor: 12.44 Tm



## **Sealed Enclosure**