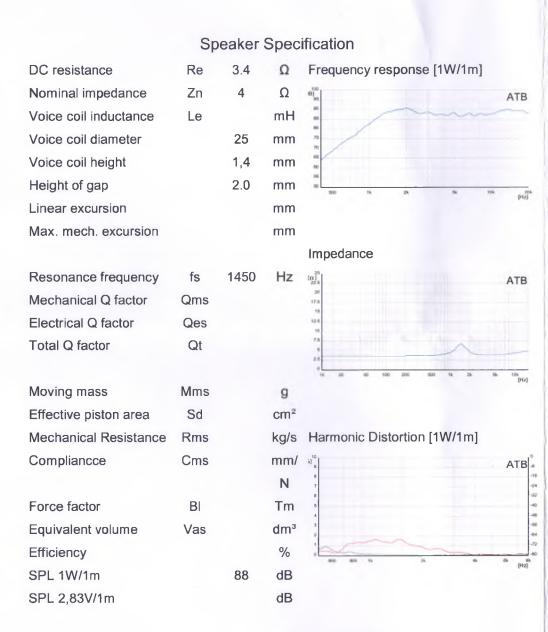

#### SPECIFICATIONS

| Tweeter            | (mm)        | 25      |
|--------------------|-------------|---------|
| Impedance          | (Ohm)       | 4       |
| Nominal Power *    | (Watt)      | 100     |
| Peak Power         | (Watt)      | 120     |
| Frequency Response | (Hz)        | 3 - 25k |
| Sensitivity        | (dB, 1W/1m) | 89      |