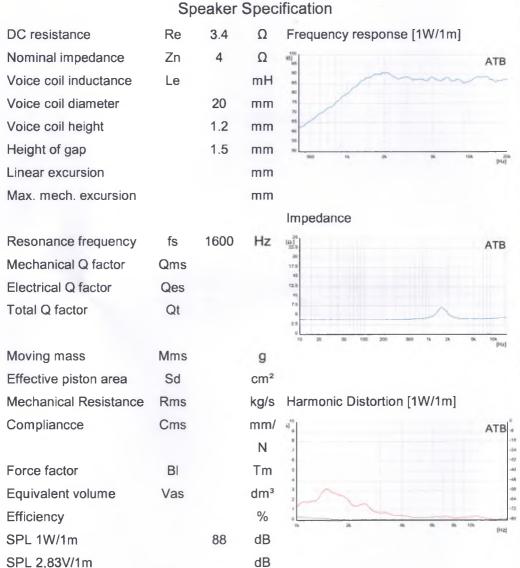

#### SPECIFICATIONS

| Tweeter            | (mm)        | 20        |
|--------------------|-------------|-----------|
| Impedance          | (Ohm)       | 4         |
| Nominal Power *    | (Watt)      | 80        |
| Peak Power         | (Watt)      | 100       |
| Frequency Response | (Hz)        | 3.5 - 25k |
| Sensitivity        | (dB, 1W/1m) | 88        |